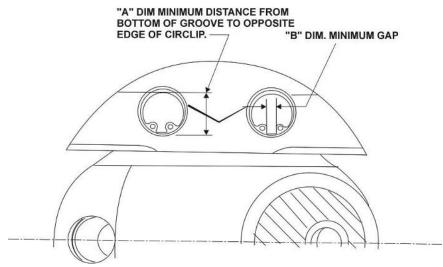

©2011 Avco Corporation. All Rights Reserved. Lycoming Engines is a division of AVCO Corporation.

Figure 4 A and B Dimensions

TABLE 4GAGE DIMENSIONS (FIGURE 4)

| Circlip<br>P/N | A Dimension                 |                               | <b>B</b> Dimension          |                             | Casa  | Use Gage Detail |         |                              |
|----------------|-----------------------------|-------------------------------|-----------------------------|-----------------------------|-------|-----------------|---------|------------------------------|
|                | in.                         | mm                            | in.                         | mm                          | Gage  | 64892-2         | 64892-3 | APPLICATION                  |
| LW-14820       | 0.892<br>(-0.000<br>+0.002) | 22.657<br>(-0.000<br>+0.051)  | 0.198<br>(-0.000<br>+0.002) | 5.029<br>(-0.000<br>+0.051) | 64892 | •               |         | All counterweights           |
| 77005          | 1.132<br>(-0.000<br>+0.002) | 28.753<br>(-0.000<br>+ 0.051) | 0.245<br>(-0.000<br>+0.002) | 6.223<br>(-0.000<br>+0.051) | 64892 |                 | •       | Only<br>for TIGO-541 engines |