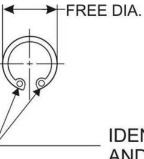

## IDENTIFICATION MARKS IF ANY AND HOLE SIZES

## CIRCLIP IDENTIFICATION

| FREE DI        | AMETER           | HOLE           | SIZE           | STAMPED | CIRCLIP  |  |
|----------------|------------------|----------------|----------------|---------|----------|--|
| in.            | mm in.           |                | mm             | MARK    | P/N      |  |
| 1.031 to 1.056 | 26.187 to 26.822 | 0.076 to 0.093 | 1.930 to 2.362 | N/A     | LW-14820 |  |
| 1.299 to 1.344 | 32.995 to 34.138 | 0.076 to 0.090 | 1.930 to 2.286 | N/A     | 77005    |  |