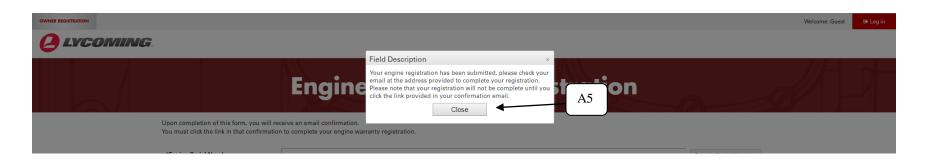

- 3. Continue entering the information on the form. Fields with \* are required to submit the registration. Review the information entered on the registration form to be sure it is correct.
- 4. Click on the "Submit" button.
- 5. A message will pop-up confirming the registration has been submitted and to check email. Click on the "close" button.
- B. Open the Inbox of the e-mail address provided on the registration form.
  - 1. Open the e-mail from Lycoming with the subject "Complete your (engine model) warranty registration".
  - 2. Follow the instructions in the e-mail. You must click the link in the confirmation e-mail to complete the Warranty/Owner Registration.
  - 3. A message will appear that your engine warranty has been registered successfully.