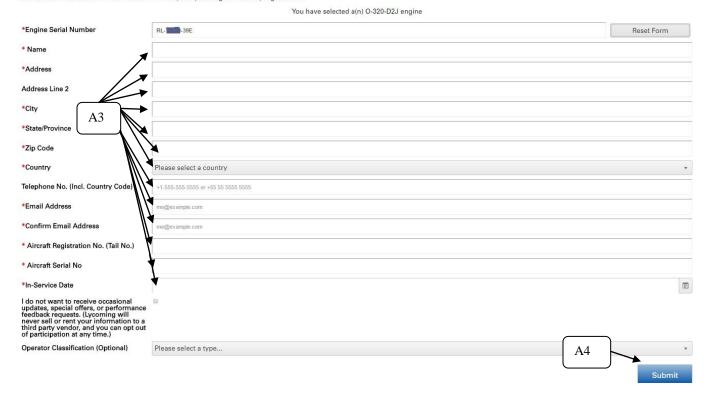

- 3. Continue entering the information on the form. Fields with \* are required to submit the registration. Review the information entered on the registration form to be sure it is correct.
- 4. Click on the "Submit" button.
- 5. A message will pop-up confirming the registration has been submitted and to check email. Click on the "close" button.
- B. Open the Inbox of the e-mail address provided on the registration form.
  - 1. Open the e-mail from Lycoming with the subject "Complete your (engine model) warranty registration".
  - 2. Follow the instructions in the e-mail. You must click the link in the confirmation e-mail to complete the Warranty/Owner Registration.
  - 3. A message will appear that your engine warranty has been registered successfully.