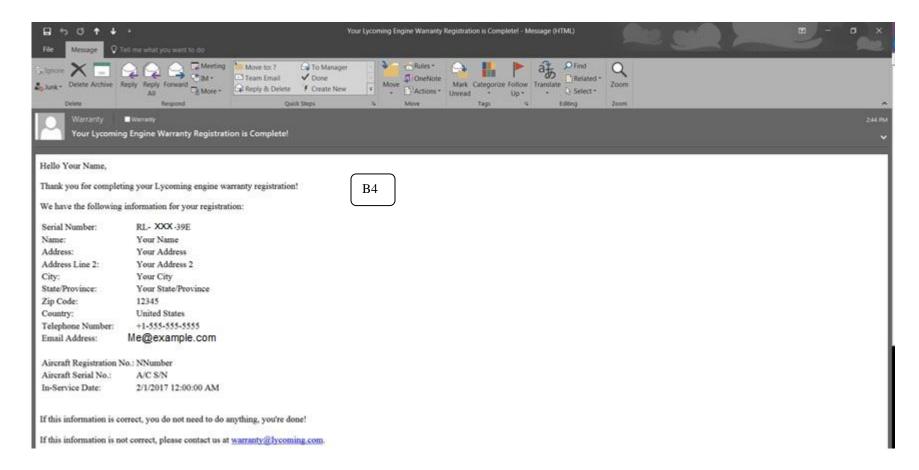

- 4. Lycoming will send a final e-mail with the subject "Your Lycoming Engine Warranty Registration is Completed".
- 5. Save a copy or print the e-mail for your records.

| ISSUED |     |      | REVISED |     |      | PAGE NO. | REVISION |           |
|--------|-----|------|---------|-----|------|----------|----------|-----------|
| MO     | DAY | YEAR | MO      | DAY | YEAR | 2 of 6   |          | S.L. L267 |
| 02     | 16  | 17   |         |     |      | 2 01 0   |          |           |