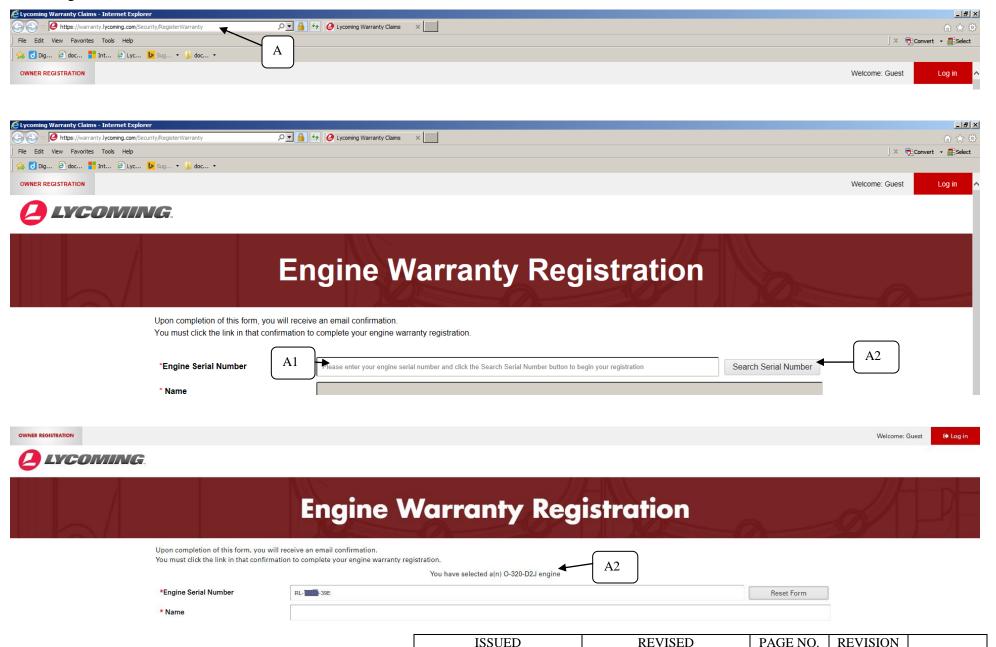

## **Warranty and Owner Registration Steps**

- A. In a web browser, click on the link or copy and paste the link into your browser <a href="https://warranty.lycoming.com/Security/RegisterWarranty">https://warranty.lycoming.com/Security/RegisterWarranty</a>.
  - 1. Enter customer's engine serial number (Make sure the prefix (L-, RL-, etc.) and the appropriate suffix are entered).

Example: <u>RL</u>-xxxxx-39<u>E</u>

2. Click on the "Search Serial Number" button at the end of the Engine Serial Number field.

The engine model will populate fields on the screen which will be enabled for edit.