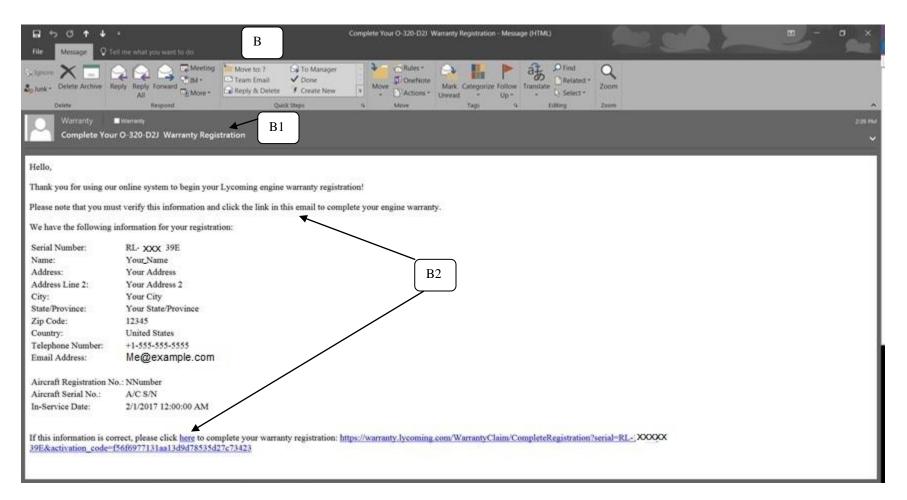

- 3. Continue entering the information on the form. Fields with \* are required to submit the registration. Review the information entered on the registration form to be sure it is correct.
- 4. Click on the "Submit" button.
- 5. A message will pop-up confirming the registration has been submitted and to check email. Click on the "close" button.
- B. Open the Inbox of the e-mail address provided on the registration form.
  - 1. Open the e-mail from Lycoming with the subject "Complete your (engine model) warranty registration".
  - 2. Follow the instructions in the e-mail. You must click the link in the confirmation e-mail to complete the Warranty/Owner Registration.
  - 3. A message will appear that your engine warranty has been registered successfully.

|    | ISSUED |      |    | REVIS | ED   | PAGE NO. | REVISION |
|----|--------|------|----|-------|------|----------|----------|
| MO | DAY    | YEAR | MO | DAY   | YEAR | 1 of 6   |          |
| 02 | 16     | 17   |    |       |      | 1 of 6   |          |