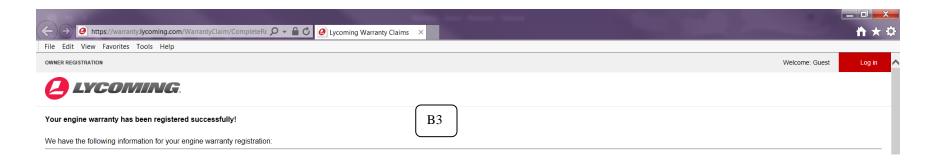

- 3. Continue entering the information on the form. Fields with \* are required to submit the registration. Review the information entered on the registration form to be sure it is correct.
- 4. Click on the "Submit" button.
- 5. A message will pop-up confirming the registration has been submitted and to check email. Click on the "close" button.
- B. Open the Inbox of the e-mail address provided on the registration form.
  - 1. Open the e-mail from Lycoming with the subject "Complete your (engine model) warranty registration".
  - 2. Follow the instructions in the e-mail. You must click the link in the confirmation e-mail to complete the Warranty/Owner Registration.
  - 3. A message will appear that your engine warranty has been registered successfully.